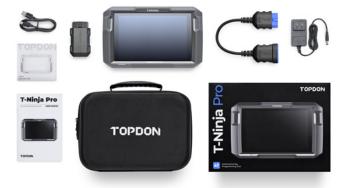

### What's In The Box

- 1 \* T-Ninja Pro 1 \* VCI OBDII 16 PIN
- 1\* OBD-II Extension Cable
- 1\* USB Type-C Cable
- 1 \* 12V Power Adapter
- 1\* Manual
- 1\* Quick Guide
- 1 \* EVA Case
- 1\*T-Darts (Optional)