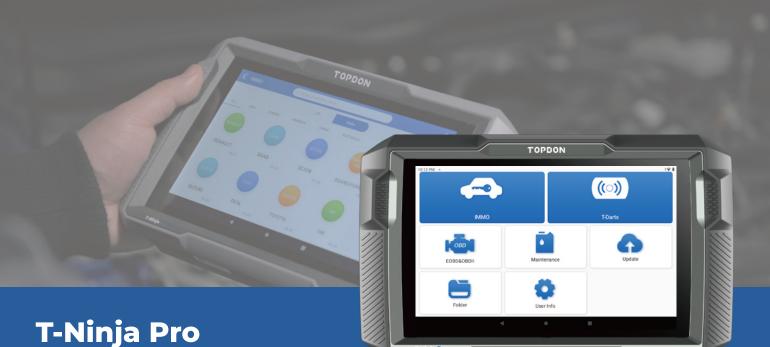

## Unlock Your Potential

The T-Ninja Pro is a automotive key programmer tool developed by TOPDON Technology. As an upgrade over the T-Ninja1000, the T-Ninja Pro boasts a variety of functions including, Number of Keys, PIN Reading, Key Learning, Remote Control Learning, Delete Keys, and All Keys Lost.

Running on Android 11.0, the product features a quad-core A17 processor, an 8-inch color display, and 32GB of storage (128GB expendable storage supported), presenting more stable performance over the T-Ninja1000.

The T-Ninja Pro supports chip recognition and frequency detection when used together with T-Darts (optional), a TOPDON-designed Transponder & Remote Tester Tool, enabling users to perform key programming for most automobiles available on the global market.

#### Features

- PIN Reading
- Key Learning
- $\cdot$  Remote Control Learning
- Delete Keys
- All Keys Lost
- Number of Keys
- $\cdot$  Expandable Memory Storage
- $\cdot$  Transponder Recognition and Frequency Detection with T-Darts Add-On
- Reads & Clears Fault Codes
- 8 Maintenance Services
- $\cdot$  Support wireless and wired dual connectivity